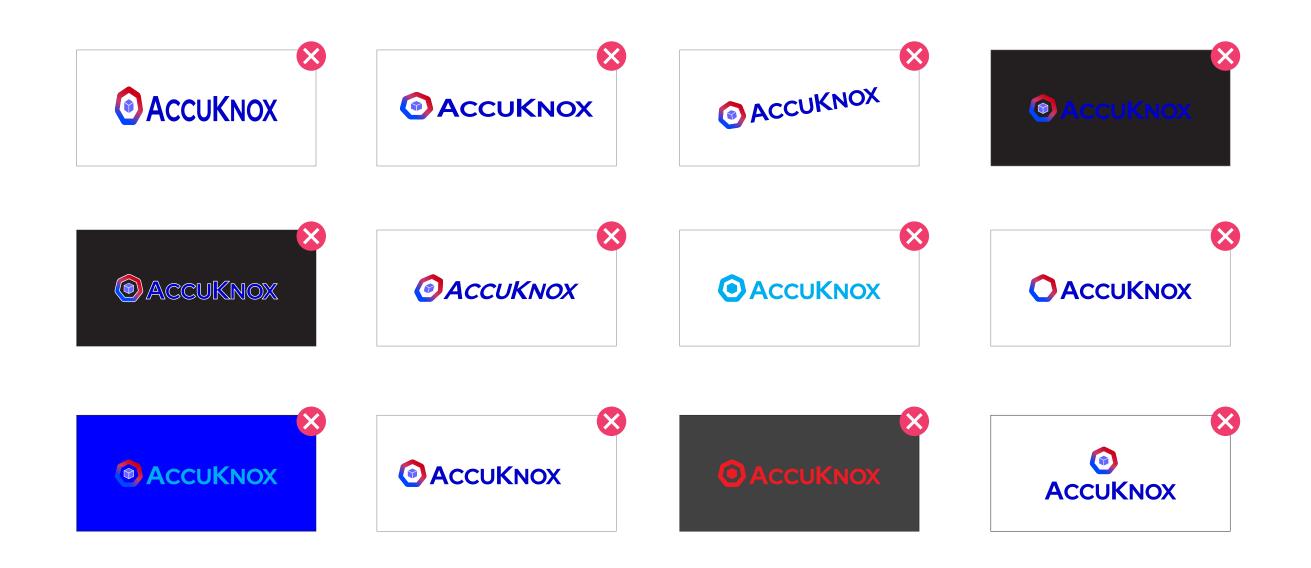

- AccuKnox Cloud Security, Proprietary and Confidential

### Logo as thumbnail icons

Shortcut icons, Android or iOS thumbnails

The emblem is fit in its maximum and safe size for cross platform icons

#### **Download**

SVG, PNG Bundle









Copyright © - AccuKnox Cloud Security, Proprietary and Confidential

#### Logo usage and placement on social banner

The horizontal logo is the preferred choice for digital uses to ensure maximum standout in small areas.

Our preferred position of the logo is in the bottom right-hand side, but when content, context, and usability of your digital touchpoint restricts, use your best judgment to achieve logo standout.







### Logo usage on stationary











Copyright © - AccuKnox Cloud Security, Proprietary and Confidential

#### Logo Dont's



### Fonts & Typography

| Montserrat-Bold     | 700 |                          |
|---------------------|-----|--------------------------|
| Montserrat-Semibold | 600 | Fonts Bundle<br>download |
| Montserrat-Medium   | 500 | <b>Download</b>          |
| Montserrat-Normal   | 400 |                          |

#### AccuKnox

Cloud Security that secures "Build to Runtime". Compliant with SOC2, STIG, PCI, HIPAA, CIS, MITRE, NIST, and more. One Platform that can do Agentless ASPM and CSPM, CWPP, KSPM, and KIEM. Al-LLM powered durable, reliable, and scalable CNAPP solution.

ACCUKNOX